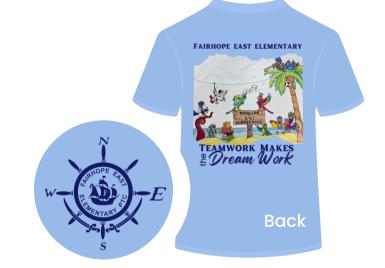

## **T-SHIRT PRE-ORDER**

Pre-Order now and pick up at Meet the Teacher in August! Please fill out the below form, enclose payment (check or cash only) and return to school with your child by Friday, May 17th. Limited guantities of shirts will be available for sale at Meet the Teacher this year.

> **T-Shirt Donation** \$20 cotton | \$25 Dri-Fit Pre-order deadline May 17th